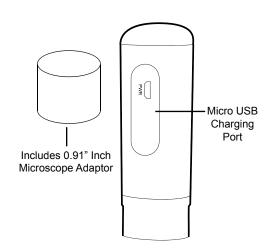

# Parts Of The Imager

# Using The Application

Place appropriate adaptor into eyepiece.

| Take Images | Press the camera button and save file.                                    |
|-------------|---------------------------------------------------------------------------|
| View Files  | Press the folder button.<br>Choose image or video<br>option to view file. |