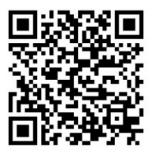

#### 1. Turn on the microscope

Scan QR code to download and install the WiFi Microscope application to run on device.

Andriod Devices

**₹**BARS**K** A°

IOS Devices