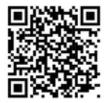

#### 1. Turn on the microscope

Scan QR code to download and install the WiFi Microscope application to run on device.

Andriod Devices

**₹**BARS**K** A°

IOS Devices