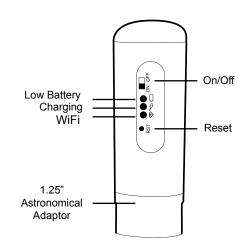

# Parts Of The Imager

# Internal Battery

Product can NOT be used when the red LED Low Battery Indicator light is on.

Connect product via USB port to a power source. The red LED Low Battery Indicator will be off once the product is fully charged.

# Reset Button

If program malfunctions, use a small tool to press the reset button to restart product.