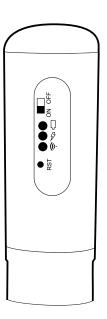

# Parts Of The Imager

# Set Up

Note For Android Users You will need to change your settings to allow installation of apps from unknown sources

#### 1. Turn on the microscope

Scan QR code to download and install the WiFi Microscope application to run on device.

Andriod Devices

**₹**BARS**K** A°

IOS Devices

#### Once installed pair the devices

# Internal Battery

Product can NOT be used when the red LED Low Battery Indicator light is on.

Connect product via USB port to a power source. The red LED Low Battery Indicator will be off once the product is fully charged.

# Reset Button

If program malfunctions, use a small tool to press the reset button to restart product.