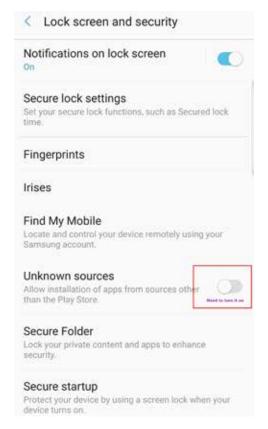

# Set Up

Note For Android Users You will need to change your settings to allow installation of apps from unknown sources

### For cellphone

- 1. Go to Settings.
- WiFi search for BARSKA Microscope Imager and select and link to BARSKA-Microscope-Imager 305038.
- 3. Enter Password: 12345678 to connect the devices.
- 4. Select the WiFi scope application to run the program.