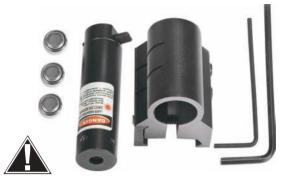

(R) BARSK/

**Red Laser Pistol/Rifle Sight** with Tactical Weaver Style Detachable Mount

WARNING: BE CERTAIN THAT YOUR FIREARM IS NOT LOADED AND POINTED AWAY FROM YOU IN A SAFE DIRECTION

ATTENTION: THIS BARSKA LASER SIGHT IS A POWERFUL TARGETING DEVICE THAT REQUIRES SPECIAL ATTENTION WHEN OPERATING. CAREFULLY READ THE FOLLOWING INSTRUCTIONS AND SAFETY PRECAUTIONS BEFORE USING THIS PRODUCT.

## **Quick Installation**

- 1. Insert laser to mount and attach to firearm with large allen wrench. Keep adjustment screws aligned vertically and horizontally, then tighten securely in place.
- To sight in your laser to your firearm turn laser on, use smaller allen wrench to adjust windage and elevation (left and right, up and down) as needed.
- 3. Laser needs to be zeroed in at one preset distance, with a max range of 500yds.