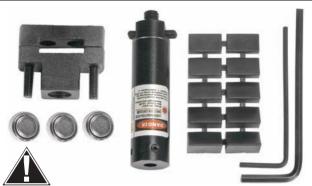

## **Quick Installation**

- Insert laser to mount and attach to firearm with large allen wrench. Keep adjustment screws aligned vertically and horizontally, then tighten securely in place.
- To sight in your laser to your firearm turn laser on, use smaller allen wrench to adjust windage and elevation (left and right, up and down) as needed.
- 3. Laser needs to be zeroed in at one preset distance, with a max range of 500yds.